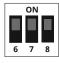

### Daylight Threshold:

|     | 6   | 7   | 8   |          |
|-----|-----|-----|-----|----------|
| ı   | ON  | ON  | ON  | 2lux     |
| II  | ON  | ON  | OFF | 10lux    |
| III | OFF | ON  | OFF | 25lux    |
| IV  | ON  | OFF | OFF | 50lux    |
| ٧   | OFF | OFF | OFF | Disable* |

<sup>\*</sup> Disable. The luminaire turns on when motion is detected, regardless the daylight lux levels.