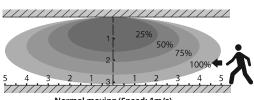

#### **Motion Sensor**

Normal moving (Speed: 1m/s) Ceiling mounted height: 3m Sensitivity: 100%/75%/50%/25%
Max. installation height: 6m\*
(\*25% sensitivity is not able to detect motion signal at 6m)

Normal moving (Speed: 1m/s) Wall mounted height: 2m Sensitivity: 100%/75%/50%/25%