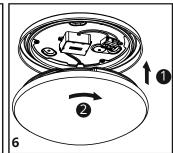

# **PRAGMALUX**











#### **Motion Sensor**







Normal moving (Speed: 1m/s) Ceiling mounted height: 3m Sensitivity: 100%/75%/50%/25%
Max. installation height: 6m\*
(\*25% sensitivity is not able to detect motion signal at 6m)



Normal moving (Speed: 1m/s) Wall mounted height: 2m Sensitivity: 100%/75%/50%/25%

#### **DIP Switch settings:**

### Detection Area (Sensitivity): Hold time:





| ON  |     | 1   | 2   |      |
|-----|-----|-----|-----|------|
| ••• | -1  | ON  | ON  | 100% |
| 1 2 | Ш   | ON  | OFF | 75%  |
|     | III | OFF | ON  | 50%  |
|     | IV  | OFF | OFF | 25%  |



|      | 3   | 4   | 5   |       |
|------|-----|-----|-----|-------|
| Ι    | ON  | ON  | ON  | 5s    |
| II   | ON  | ON  | OFF | 30s   |
| III  | ON  | OFF | ON  | 1min  |
| IV   | ON  | OFF | OFF | 3min  |
| ٧    |