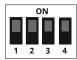

### Detection Area (Sensitivity): Hold time:

| ON  |     | 1   | 2   |      |
|-----|-----|-----|-----|------|
| ••• | -1  | ON  | ON  | 100% |
| 1 2 | Ш   | ON  | OFF | 75%  |
|     | III | OFF | ON  | 50%  |
|     | IV  | OFF | OFF | 25%  |

|      | 3   | 4   | 5   |       |
|------|-----|-----|-----|-------|
| Ι    | ON  | ON  | ON  | 5s    |
| II   | ON  | ON  | OFF | 30s   |
| III  | ON  | OFF | ON  | 1min  |
| IV   | ON  | OFF | OFF | 3min  |
| ٧    | OFF | ON  | ON  | 5min  |
| VI   | OFF | ON  | OFF | 10min |
| VII  | OFF | OFF | ON  | 20min |
| VIII | OFF | OFF | OFF | 30min |
|      |     |     |     |       |