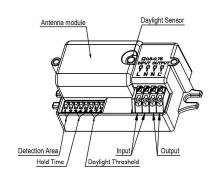

#### **DIP Switch settings:**

### Detection Area (Sensitivity): Hold time:

| ON  |     | 1   | 2   |      |
|-----|-----|-----|-----|------|
| ••• | -1  | ON  | ON  | 100% |
| 1 2 | Ш   | ON  | OFF | 75%  |
|     | III | OFF | ON  | 50%  |
|     | IV  | OFF | OFF | 25%  |

|      | 3   | 4   | 5   |       |
|------|-----|-----|-----|-------|
| Ι    | ON  | ON  | ON  | 5s    |
| II   | ON  | ON  | OFF | 30s   |
| III  | ON  | OFF | ON  | 1min  |
| IV   | ON  | OFF | OFF | 3min  |
| ٧    | OFF | ON  | ON  | 5min  |
| VI   | OFF | ON  | OFF | 10min |
| VII  | OFF | OFF | ON  | 20min |
| VIII | OFF | OFF | OFF | 30min |
|      |     |     |     |       |

### Daylight Threshold:

|     | 6   | 7   | 8   |          |
|-----|-----|-----|-----|----------|
| ı   | ON  | ON  | ON  | 2lux     |
| II  | ON  | ON  | OFF | 10lux    |
| III | OFF | ON  | OFF | 25lux    |
| IV  | ON  | OFF | OFF | 50lux    |
| ٧   | OFF | OFF | OFF | Disable* |