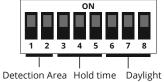

#### **DIP Switch settings:**

### Detection Area (Sensitivity): Hold time:

| ON  |     | 1   | 2   |      |
|-----|-----|-----|-----|------|
| ••• | -1  | ON  | ON  | 100% |
| 1 2 | Ш   | ON  | OFF | 75%  |
|     | III | OFF | ON  | 50%  |
|     | IV  | OFF | OFF | 25%  |

|      | 3   | 4   | 5   |       |
|------|-----|-----|-----|-------|
| Ι    | ON  | ON  | ON  | 5s    |
| II   | ON  | ON  | OFF | 30s   |
| III  | ON  | OFF | ON  | 1min  |
| IV   | ON  | OFF | OFF | 3min  |
| ٧    | OFF | ON  | ON  | 5min  |
| VI   | OFF | ON  | OFF | 10min |
| VII  | OFF | OFF | ON  | 20min |
| VIII | OFF | OFF | OFF | 30min |
|      |     |     |     |       |

### Daylight Threshold:

|     | 6   | 7   | 8   |          |
|-----|-----|-----|-----|----------|
| ı   | ON  | ON  | ON  | 2lux     |
| II  | ON  | ON  | OFF | 10lux    |
| III | OFF | ON  | OFF | 25lux    |
| IV  | ON  | OFF | OFF | 50lux    |
| ٧   | OFF | OFF | OFF | Disable* |