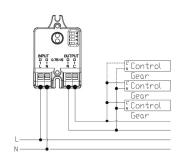

| 3   | 4   | 5   |       |
|------|-----|-----|-----|-------|
| Ι    | ON  | ON  | ON  | 5s    |
| II   | ON  | ON  | OFF | 30s   |
| III  | ON  | OFF | ON  | 1min  |
| IV   | ON  | OFF | OFF | 3min  |
| ٧    | OFF | ON  | ON  | 5min  |
| VI   | OFF | ON  | OFF | 10min |
| VII  | OFF | OFF | ON  | 20min |
| VIII | OFF | OFF | OFF | 30min |
|      |     |     |     |       |

### Daylight Threshold:



|     | 6   | 7   | 8   |          |
|-----|-----|-----|-----|----------|
| ı   | ON  | ON  | ON  | 2lux     |
| II  | ON  | ON  | OFF | 10lux    |
| III | OFF | ON  | OFF | 25lux    |
| IV  | ON  | OFF | OFF | 50lux    |
| ٧   | OFF | OFF | OFF | Disable* |

<sup>\*</sup> Disable. The luminaire turns on when motion is detected, regardless the daylight lux levels.

# **Daylight Sensor**





## **DIP Switch settings:**

When the lux level is below selected setting of 5, 10, 25, 50, 100, 150 or 200 lux (night/dusk) the lamp turns on. At dawn when the lux level is above 25, 50, 75, 100, 200, 300 or 400 lux the lamp will turn off and remain off. The lamp will not turn on during daytime.

#### Hold time:



|      | 1   | 2   | 3   | 4   | Open (On) | Close (Off) |
|------|-----|-----|-----|-----|-----------|-------------|
| 1    | ON  | ON  | ON  | ON  | 5lux      | 25lux       |
| II   | ON  | ON  | ON  | OFF | 10lux     | 50lux       |
| III  | ON  | ON  | OFF | ON  | 25lux     | 75lux       |
| IV   | ON  | ON  | OFF | OFF | 50lux     | 100lux      |
| ٧    | ON  | OFF | ON  | OFF | 100lux    | 200lux      |
| VI   | ON  | OFF | OFF | OFF | 150lux    | 300lux      |
| VII  |