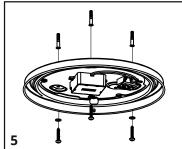

# **PRAGMALUX**











#### **Motion Sensor**







Normal moving (Speed: 1m/s) Ceiling mounted height: 3m Sensitivity: 100%/75%/50%/25%
Max. installation height: 6m\*
(\*25% sensitivity is not able to detect motion signal at 6m)



Normal moving (Speed: 1m/s) Wall mounted height: 2m Sensitivity: 100%/75%/50%/25%

#### **DIP Switch settings:**

### Detection Area (Sensitivity): Hold time:





| ON  |     | 1   | 2   |      |
|-----|-----|-----|-----|------|
| ••• | -1  | ON  | ON  | 100% |
| 1 2 | Ш   | ON  | OFF | 75%  |
|     | III | OFF | ON  | 50%  |
|     | IV  | OFF | OFF | 25%  |



|      | 3   | 4   | 5   |       |
|------|-----|-----|-----|-------|
| Ι    | ON  | ON  | ON  | 5s    |
| II   | ON  | ON  | OFF | 30s   |
| III  | ON  | OFF | ON  | 1min  |
| IV   | ON  | OFF | OFF | 3min  |
| ٧