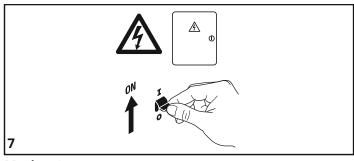

# **PRAGMALUX**











#### **Motion Sensor**







Normal moving (Speed: 1m/s) Ceiling mounted height: 3m Sensitivity: 100%/75%/50%/25%
Max. installation height: 6m\*
(\*25% sensitivity is not able to detect motion signal at 6m)



Normal moving (Speed: 1m/s) Wall mounted height: 2m Sensitivity: 100%/75%/50%/25%

#### **DIP Switch settings:**

### Detection Area (Sensitivity): Hold time:





| ON  |     | 1   | 2   |      |
|-----|-----|-----|-----|------|
| ••• | -1  | ON  | ON  | 100% |
| 1 2 | Ш   | ON  | OFF | 75%  |
|     | III | OFF | ON  | 50%  |
|     | IV  | OFF | OFF | 25%  |



|      | 3   | 4   | 5   |       |
|------|-----|-----|-----|-------|
| Ι    | ON  | ON  | ON  | 5s    |
| II   | ON  | ON  | OFF | 30s   |
| III  | ON  | OFF | ON  | 1min  |
| IV   | ON  | OFF | OFF | 3min  |
| ٧    | O