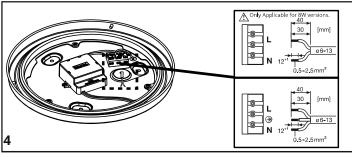

# **PRAGMALUX**











#### **Motion Sensor**







Normal moving (Speed: 1m/s) Ceiling mounted height: 3m Sensitivity: 100%/75%/50%/25%
Max. installation height: 6m\*
(\*25% sensitivity is not able to detect motion signal at 6m)



Normal moving (Speed: 1m/s) Wall mounted height: 2m Sensitivity: 100%/75%/50%/25%

#### **DIP Switch settings:**

### Detection Area (Sensitivity): Hold time:





| ON  |     | 1   | 2   |      |
|-----|-----|-----|-----|------|
| ••• | -1  | ON  | ON  | 100% |
| 1 2 | Ш   | ON  | OFF | 75%  |
|     | III | OFF | ON  | 50%  |
|     | IV  | OFF | OFF | 25%  |



|      | 3   | 4   | 5   |       |
|------|-----|-----|-----|-------|
| Ι    | ON  | ON  | ON  | 5s    |
| II   | ON  | ON  | OFF | 30s   |
| III  | ON  | OFF | ON  | 1min  |
| IV   | ON  | OFF | OFF | 3min  |
| ٧