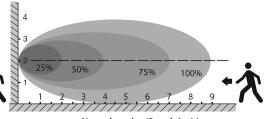

#### **Motion Sensor**

Normal moving (Speed: 1m/s) Ceiling mounted height: 3m Sensitivity: 100%/75%/50%/25%
Max. installation height: 6m\*
(\*25% sensitivity is not able to detect motion signal at 6m)

Normal moving (Speed: 1m/s) Wall mounted height: 2m Sensitivity: 100%/75%/50%/25%

### Detection Area (Sensitivity): Hold time:

| ON  |     | 1   | 2   |      |
|-----|-----|-----|-----|------|
| ••• | -1  | ON  | ON  | 100% |
| 1 2 | Ш   | ON  | OFF | 75%  |
|     | III | OFF | ON  | 50%  |
|     | IV  | OFF | OFF | 25%  |