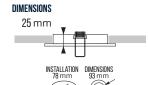

### **SPECIFICATIONS**

| ITEM CODE | DESCRIPTION                                                  | EQUIVALENT | COLOR |
|-----------|--------------------------------------------------------------|------------|-------|
| 4604121   | Ados MR16 Spot White Ø93mm Cutout Ø78mm (Incl. GU10 Fitting) | 50W HAL    | White |
| 4604138   | Ados MR16 Spot Black Ø93mm Cutout Ø78mm (Incl. GU10 Fitting) | 50W HAL    | Black |