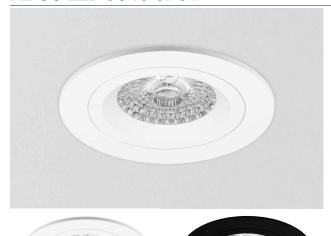

#### KEY FEATURES

- High quality recessed spot made of aluminum
- Fixed spotlight with recessed design
  Removable inner ring for easy installation
- Powder coating finish

### **SPECIFICATIONS**

| ITEM CODE | DESCRIPTION                                                  | EQUIVALENT | COLOR |
|-----------|--------------------------------------------------------------|------------|-------|
| 4604121   | Ados MR16 Spot White Ø93mm Cutout Ø78mm (Incl. GU10 Fitting) | 50W HAL    | White |
| 4604138   | Ados MR16 Spot Black Ø93mm Cutout Ø78mm (Incl. GU10 Fitting) | 50W HAL    | Black |