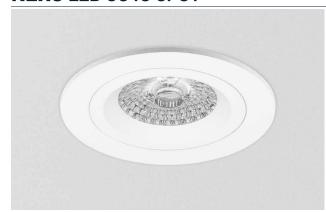

# **NERO** LED GU10 SPOT

### KEY FEATURES

- High quality recessed spot made of aluminum
- Fixed spotlight with recessed design
  Deep design for an extra calm effect
  Powder coating finish

# IP20 IK02 GU10 220V 230V