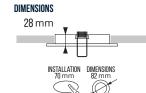

### **SPECIFICATIONS**

| ITEM CODE | DESCRIPTION                                                  | EQUIVALENT | COLOR |
|-----------|--------------------------------------------------------------|------------|-------|
| 4604121   | Ados MR16 Spot White Ø93mm Cutout Ø78mm (Incl. GU10 Fitting) | 50W HAL    | White |
| 4604138   | Ados MR16 Spot Black Ø93mm Cutout Ø78mm (Incl. GU10 Fitting) | 50W HAL    | Black |