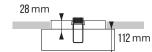

#### COMPATIBLE LAMPS

DIMENSIONS

#### **SPECIFICATIONS**

| ITEM CODE | DESCRIPTION                                                                      | EQUIVALENT | COLOR |
|-----------|----------------------------------------------------------------------------------|------------|-------|
| 4608013   | Vita MR16 Spot Round White Ø82mm Cutout Ø70mm (Incl. GU10 Fitting) 50W HAL White |            | White |
| 4608020   | Vita MR16 Spot Round Black Ø82mm Cutout Ø70mm (Incl. GU10 Fitting) 50W HAL Black |            | Black |