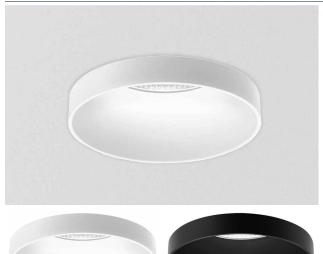

## **VITA LED GU10 SPOT**

#### KEY FEATURES

- High quality recessed spot made of aluminum
- Fixed spotlight with recessed design
- Unique spotlight with extra ring and deep design for an extra calm effect
  Powder coating finish